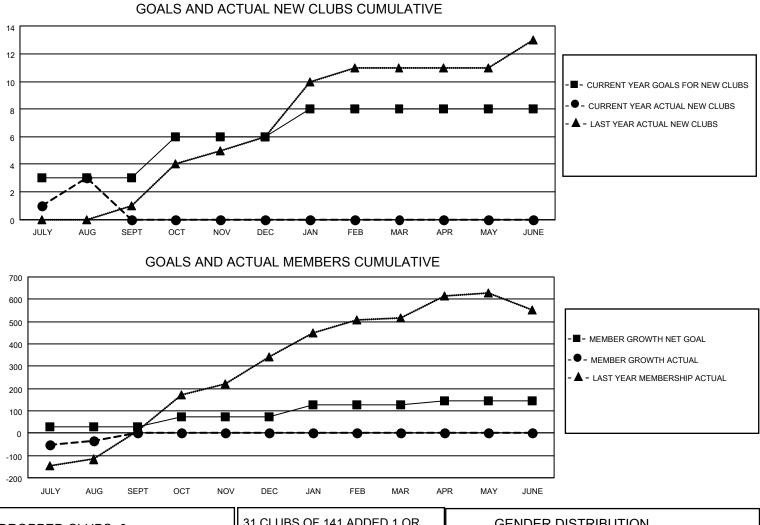

## LOCATION REP OF SRI LANKA

District 306 B2

Results as of: 8/31/2023

| Clubs                 |               |           |               | Members               |                         |                         |                                                    |
|-----------------------|---------------|-----------|---------------|-----------------------|-------------------------|-------------------------|----------------------------------------------------|
| RESULTS FOR 2023-2024 |               |           |               | RESULTS FOR 2023-2024 |                         |                         |                                                    |
| QUARTER               | NEW CLUB GOAL | NEW CLUBS | DROPPED CLUBS | QUARTER               | MBER GROWTH NET<br>GOAL | MEMBER GROWTH<br>ACTUAL | DROPPED<br>MEMBERS ACTUAL<br>(including transfers) |
| JULY/AUG/SEPT         | 3             | 3         | 0             | JULY/AUG/SEPT         | 30                      | 207                     | 197                                                |
| OCT/NOV/DEC           | 3             | 0         | 0             | OCT/NOV/DEC           | 45                      | 0                       | 0                                                  |
| JAN/FEB/MAR           | 2             | 0         | 0             | JAN/FEB/MAR           | 50                      | 0                       | 0                                                  |
| APR/MAY/JUNE          | 0             | 0         | 0             | APR/MAY/JUNE          | 20                      | 0                       | 0                                                  |

| DROPPED CLUBS: 0 |     | 31 CLUBS OF 141 ADDED 1 OR<br>MORE NEW MEMBERS | GENDER DISTRIBUTION                 |                |
|------------------|-----|------------------------------------------------|-------------------------------------|----------------|
|                  |     |                                                | MALE                                | 2,997 (71.04%) |
|                  |     |                                                | FEMALE                              | 1,220 (28.92%) |
| DROPPED MEMBERS  |     |                                                | NON BINARY                          | 0 (0.00%)      |
|                  |     |                                                | PREFER NOT TO ANSWER                | 2 (0.05%)      |
| DECEASED         | 4   |                                                |                                     |                |
| CLUB CANCELLED   | 0   | CLICK HERE FOR CUMULATIVE                      | TOTAL FAMILY UNIT MEMBERS           | 1,662          |
| OTHER            | 193 | MEMBERSHIP DATA                                |                                     |                |
| TOTAL            | 197 |                                                | FAMILY MEMBERS PAYING HALF DUES 931 |                |
|                  |     |                                                |                                     |                |